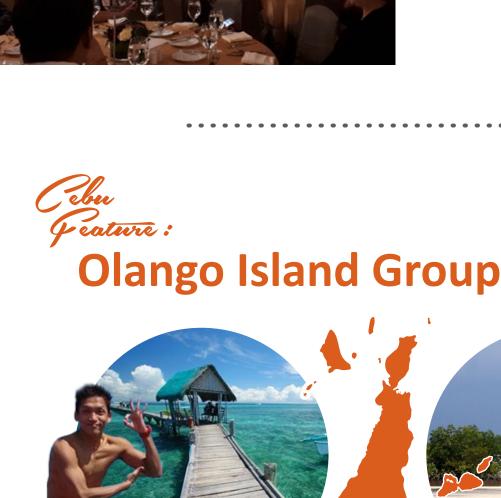

# **HOW TO GET THERE:** Take a 20-minutes ferry ride from the port at Punta Engano,

**ACTIVITIES:** 

stop during the winter months. 3. Go snorkeling or diving in the various marine sanctuaries scattered around the islands.

sbate Calbayog

Mactan (beside Movenpick Hotel). There are trips every 30 min-

1. Go island hopping in Olango, Sulpa, Gilutungan, Nalusuan and

2. Visit the wildlife sanctuary where migratory birds make their