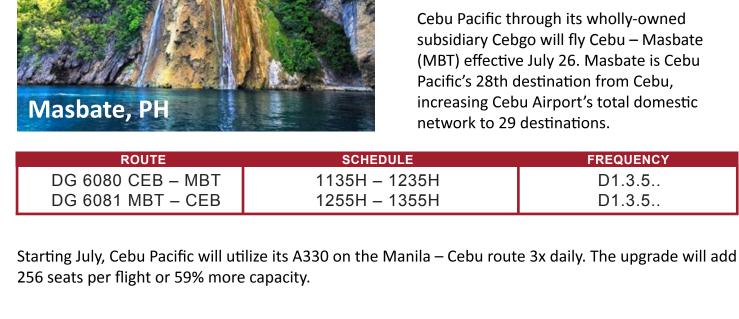

#### network to 29 destinations. **FREQUENCY** D1.3.5..

cebu pacific

5J adds MBT, MNL cap

Cebu Pacific through its wholly-owned subsidiary Cebgo will fly Cebu - Masbate (MBT) effective July 26. Masbate is Cebu Pacific's 28th destination from Cebu, increasing Cebu Airport's total domestic