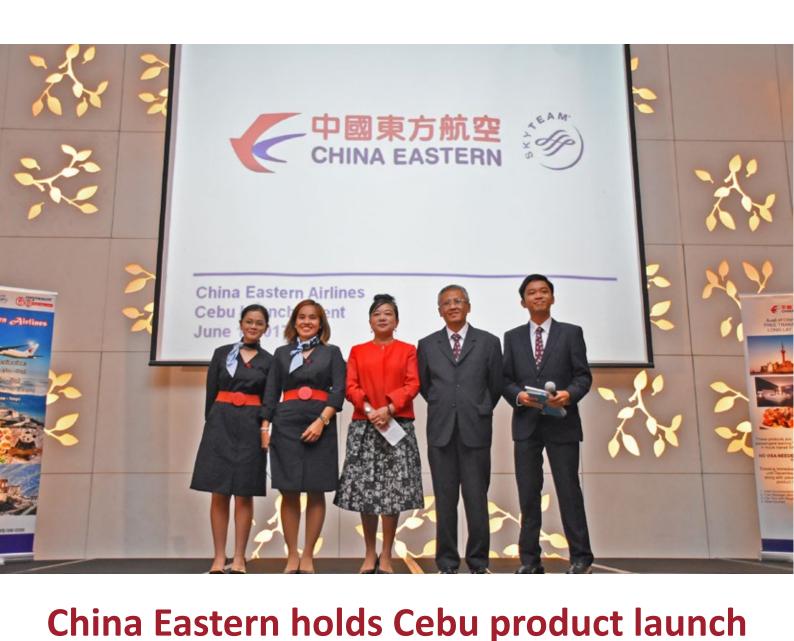

#### China Eastern Airlines (MU) held a product ch Event launch last June 1 at Radisson Blu Hotel Cebu, to formally announce its new routes in the Philippines. As the airline celebrates its 60th

(CAN), Shanghai - Cebu - Shanghai (PVG), Kunming – Manila – Kunming (KMG) and Clark Shanghai – Clark (PVG). "Cebu is one of the top tourist destinations here in the Philippines and we're excited to contribute in bringing more visitors through our flights. Also, for Filipinos here in the Visayas and Mindanao, they can now take the

wide network of destinations,"

Kuala Lumpur

Channe Chen.

said China Eastern Airlines General Manager

China Eastern Airlines currently operates Cebu - Chengdu thrice weekly.

**Network Updates** 